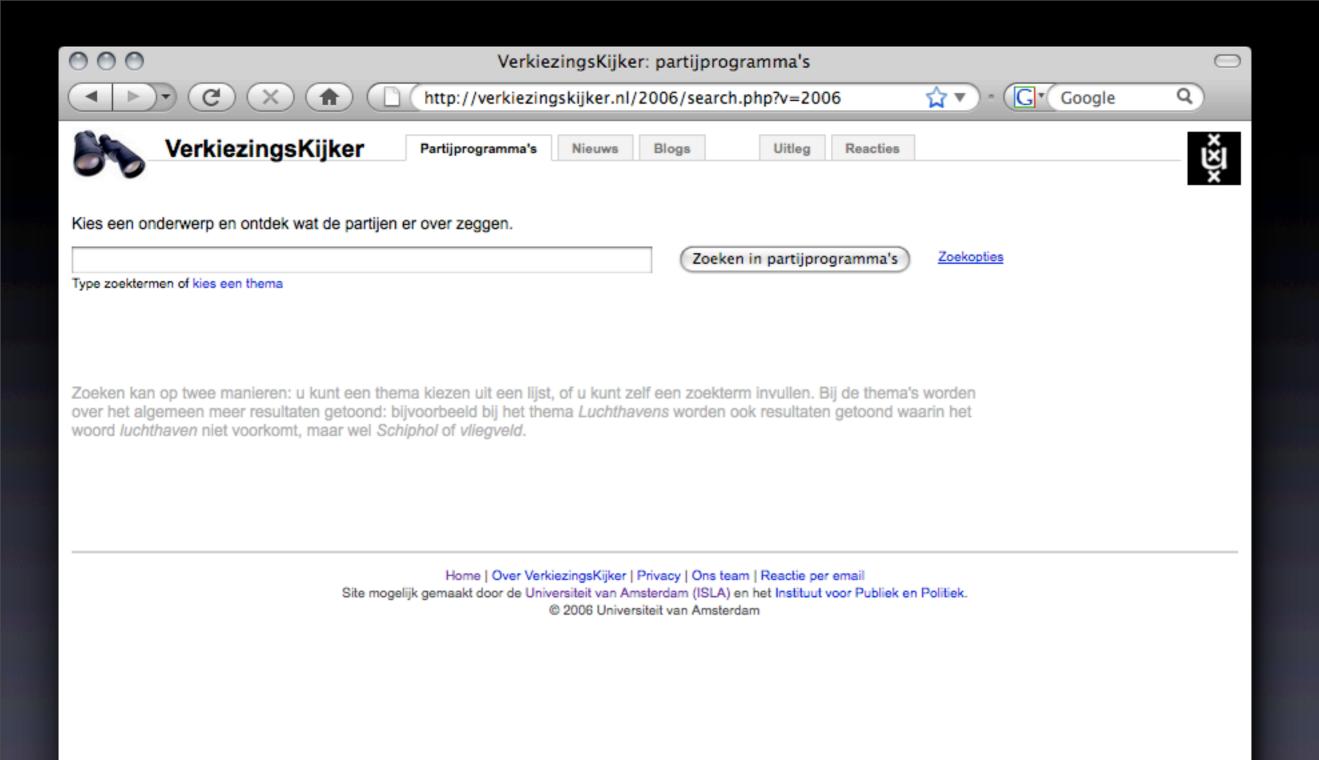

#### it started ...

- Search engine for programs of the political parties in the run-up to the Dutch national elections in Nov 2006
  - 24 parties
  - each with their own program, avg 45 pages

- Party programs available around 1 month before the elections
  - Get PDFs, doc, html, extract content, index etc
  - Verkiezingskijker.nl up and running 3 weeks before the elections
  - 110,000 users
  - 150,000 queries

- Party programs available around 1 month before the elections
  - Get PDFs, doc, html, extract content, index etc
  - Verkiezingskijker.nl up and running 3 weeks before the elections
  - 110,000 users
  - 150,000 queries