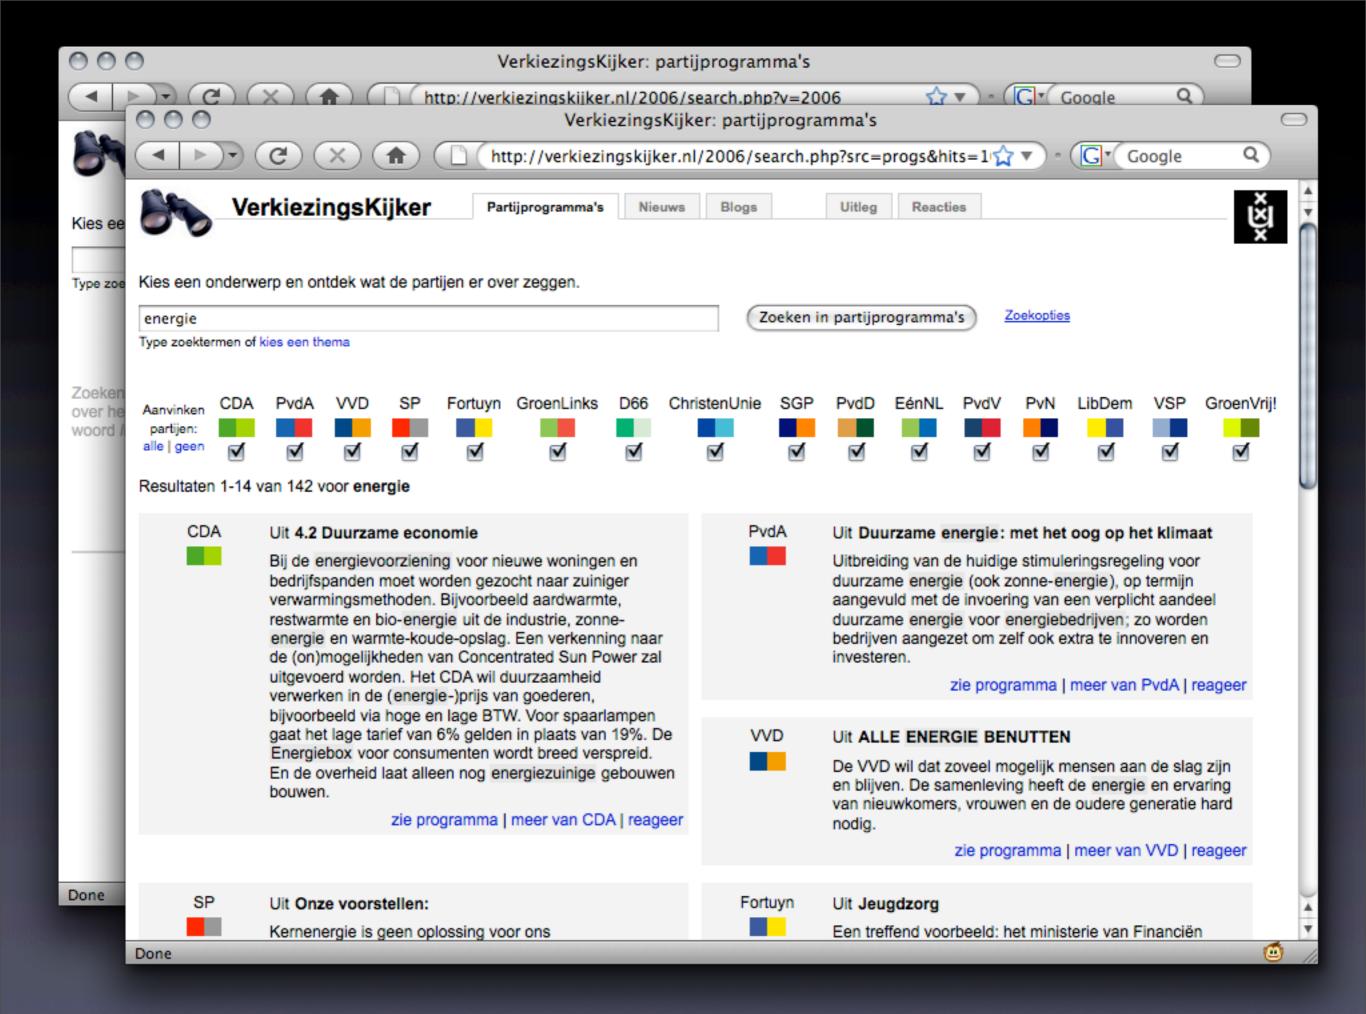

#### it started ...

- Search engine for programs of the political parties in the run-up to the Dutch national elections in Nov 2006
  - 24 parties
  - each with their own program, avg 45 pages

- Party programs available around 1 month before the elections
  - Get PDFs, doc, html, extract content, index etc
  - Verkiezingskijker.nl up and running 3 weeks before the elections
  - 110,000 users
  - 150,000 queries

- Party programs available around 1 month before the elections
  - Get PDFs, doc, html, extract content, index etc
  - Verkiezingskijker.nl up and running 3 weeks before the elections
  - 110,000 users
  - 150,000 queries